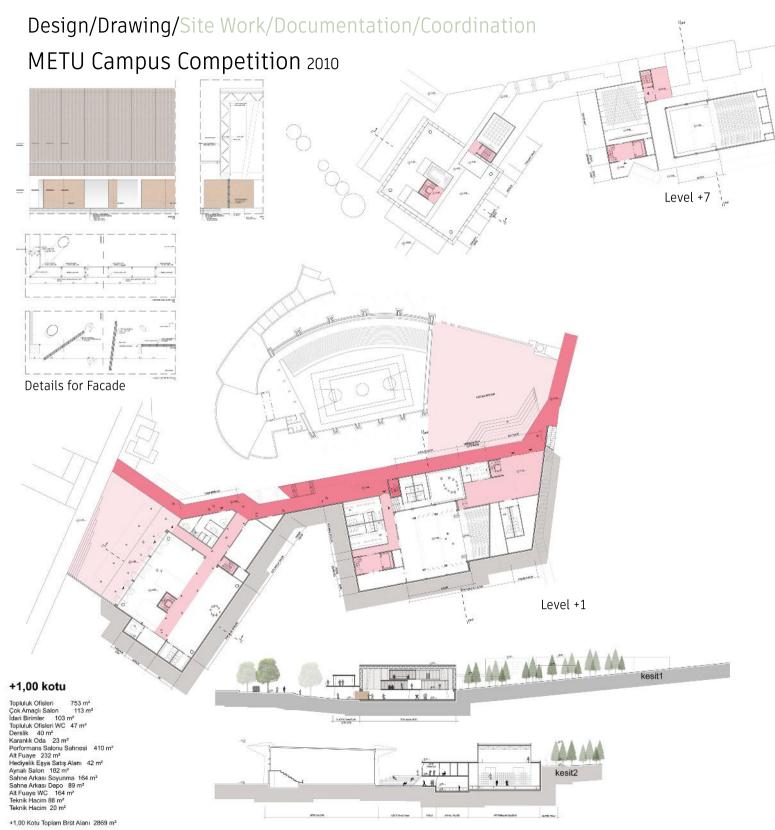

### Urban Environment and Agricultural Center 2010

Istanbul Tophane, Dolapdere Buildings - Renovation Projects

Istanbul Celebi Residence Tower Kartal - Permit sets

Boutique Hotel in Datca, Turkey - Design and Permit sets